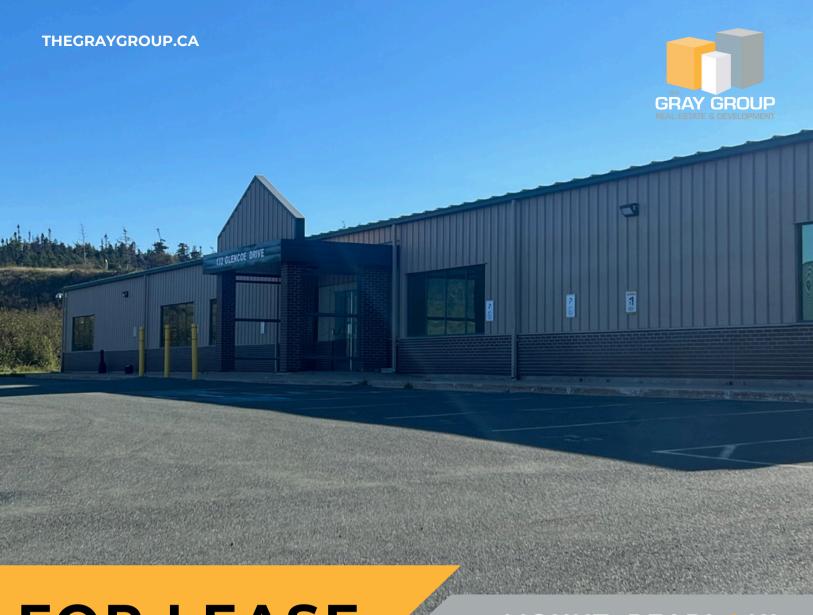

## GLENCOE DRIVE

± 36,489 SF

LEASING INQUIRIES 902.894.4729 leasing@thegraygroup.ca

The well-maintained property features an open-concept design, complete with several boardrooms, multiple washrooms, and a kitchen area. It is perfectly suited for various uses such as a clinic, community center, training facility, or a variety of other purposes.