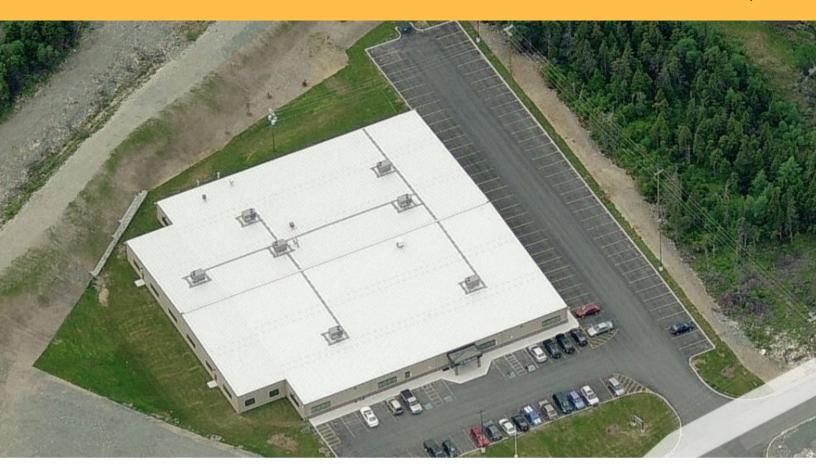

## GLENCOE DRIVE

± 36,489 SF

LEASING INQUIRIES 902.894.4729 leasing@thegraygroup.ca

The well-maintained property features an open-concept design, complete with several boardrooms, multiple washrooms, and a kitchen area. It is perfectly suited for various uses such as a clinic, community center, training facility, or a variety of other purposes.

## **PROPERTY FEATURES**

AMPLE ON-SITE PARKING

OPEN SPACE CONCEPT

CLOSE PROXIMITY TO AMENTITIES

LARGE OUTDOOR SPACE

EXECELLENT VISIBILITY

EASY ACCESS TO FREEWAYS AND MAJOR ARTERIES