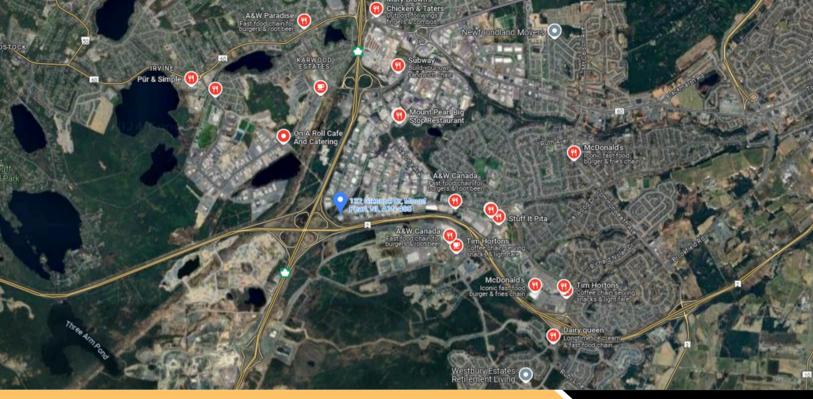

## **LOCATION**

This standalone commercial/industrial building is located in Donovans Business Park, a well-established area spanning 470 acres. Over the years, Donovans has established a reputation as a business hub, and the name already had equity with people throughout the Avalon region.

There are numerous reputable businesses in the area, including Midland Transportation and Bird Stairs Mt. Pearl. This property is perfectly situated close to essential amenities like coffee shops, restaurants, and a grocery store.