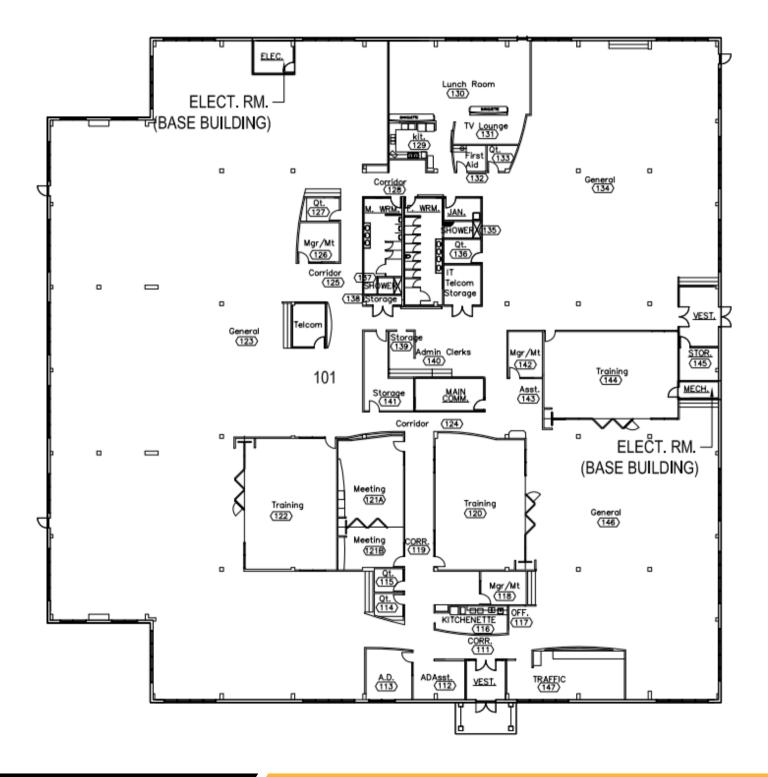

g facility, or a variety of other purposes.



## **PROPERTY FEATURES**



AMPLE ON-SITE PARKING



OPEN SPACE CONCEPT



CLOSE PROXIMITY TO AMENTITIES



LARGE OUTDOOR SPACE



EXECELLENT VISIBILITY



EASY ACCESS TO FREEWAYS AND MAJOR ARTERIES





## **LOCATION**

This standalone commercial/industrial building is located in Donovans Business Park, a well-established area spanning 470 acres. Over the years, Donovans has established a reputation as a business hub, and the name already had equity with people throughout the Avalon region.

There are numerous reputable businesses in the area, including Midland Transportation and Bird Stairs Mt. Pearl. This property is perfectly situated close to essential amenities like coffee shops, restaurants, and a grocery store.





## **FLOOR PLAN**