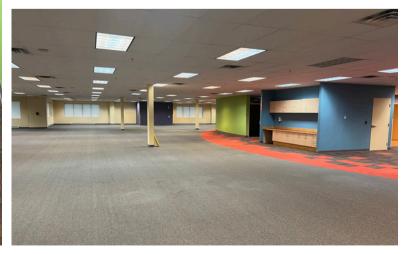

## GLENCOE DRIVE

± 36,489 SF

LEASING INQUIRIES 902.894.4729 leasing@thegraygroup.ca

The well-maintained property features an open-concept design, complete with several boardrooms, multiple washrooms, and a kitchen area. It is perfectly suited for various uses such as a clinic, community center, training facility, or a variety of other purposes.