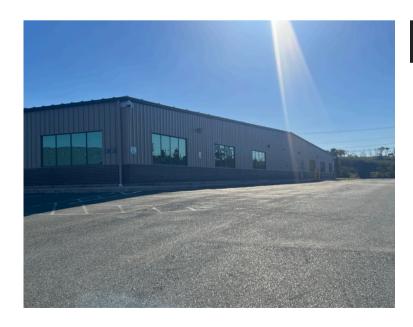

## GLENCOE DRIVE

± 36,489 SF

LEASING INQUIRIES 902.894.4729 leasing@thegraygroup.ca

The well-maintained property features an open-concept design, complete with several boardrooms, multiple washrooms, and a kitchen area. It is perfectly suited for various uses such as a clinic, community center, training facility, or a variety of other purposes.