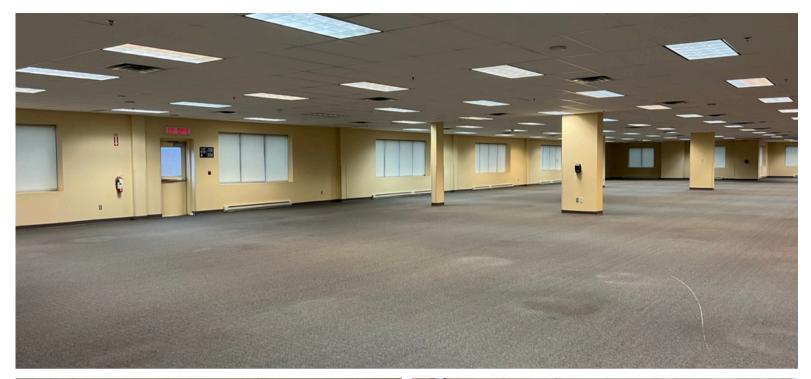

## GLENCOE DRIVE

± 36,489 SF

LEASING INQUIRIES 902.894.4729 leasing@thegraygroup.ca

The well-maintained property features an open-concept design, complete with several boardrooms, multiple washrooms, and a kitchen area. It is perfectly suited for various uses such as a clinic, community center, training facility, or a variety of other purposes.