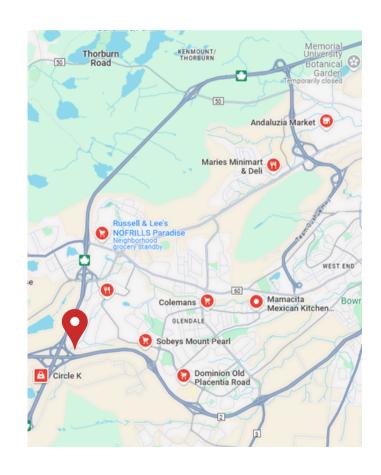

## **LOCATION**

This standalone commercial/industrial building is located in Donovans Business Park, a well-established area spanning 470 acres. Over the years, Donovans has established a reputation as a business hub, and the name already had equity with people throughout the Avalon region.

There are numerous reputable businesses in the area, including Midland Transportation and Bird Stairs Mt. Pearl. This property is perfectly situated close to essential amenities like coffee shops, restaurants, and a grocery store.