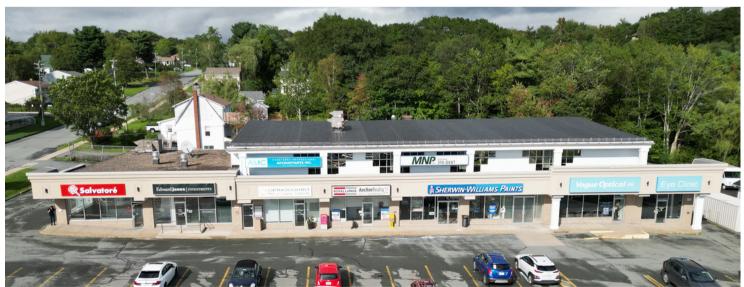

# 405 SACKVILLE DRIVE, LOWER SACKVILLE | NS

This property offers easy access from both Sackville Drive and Pinehill Drive, ensuring convenience for employees and clients alike. There is plenty of off-street parking available, along with great visibility for the storefront.

The unit available is situated on the second floor and spans 530 square feet. It features three office areas, carpeted flooring and an in-unit sink, making it a perfect choice for office use.

# **PROPERTY FEATURES**

SURROUNDED BY MANY WELL-ESTABLISHED BUSINESSES

GREAT VISIBILITY AND EXPOSURE