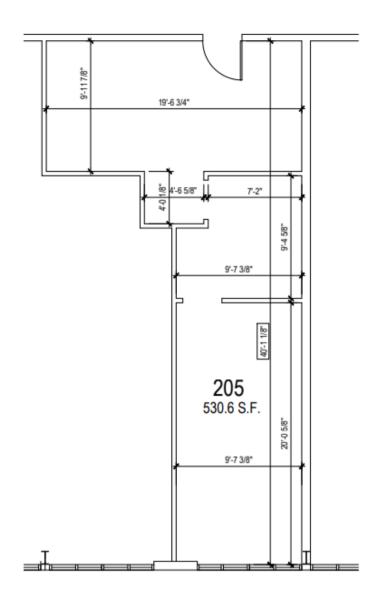

# **AVAILABLE UNIT FLOOR PLAN**

The unit available is situated on the second floor and spans 530 square feet. It features three office areas, carpeted flooring and an in-unit sink, making it a perfect choice for office use.