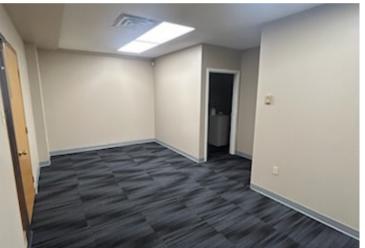

The unit available is situated on the second floor and spans 530 square feet. It features three office areas, carpeted flooring and an in-unit sink, making it a perfect choice for office use.