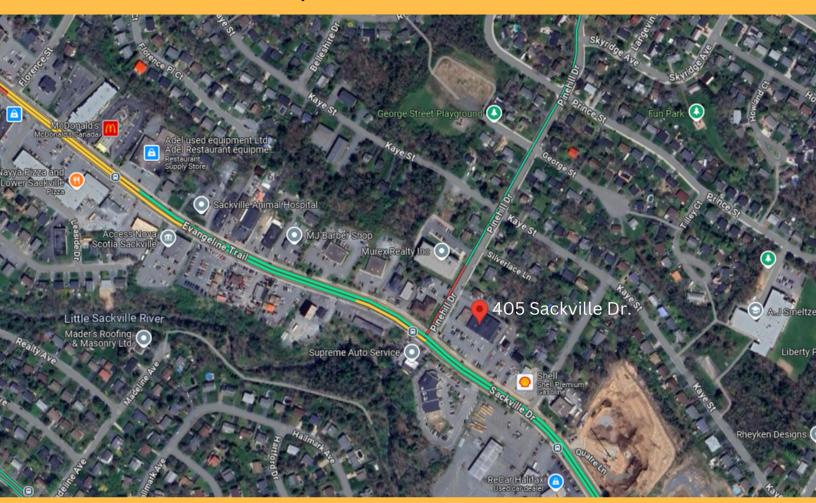

# 405 SACKVILLE DRIVE, LOWER SACKVILLE | NS

This property offers easy access from both Sackville Drive and Pinehill Drive, ensuring convenience for employees and clients alike. There is plenty of off-street parking available, along with great visibility for the storefront.

## **LOCATION INFORMATION**

Lower Sackville is a peaceful bedroom community situated approximately 25 minutes from downtown Halifax and almost the same distance from downtown Dartmouth.

The property is conveniently situated on Sackville Drive, the primary route through Lower Sackville, where you can find most essential amenities. This area truly provides the perfect blend of peaceful suburban living along with the lively offerings of nearby urban centers.