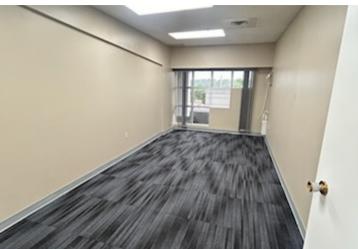

The unit available is situated on the second floor and spans 530 square feet. It features three office areas, carpeted flooring and an in-unit sink, making it a perfect choice for office use.