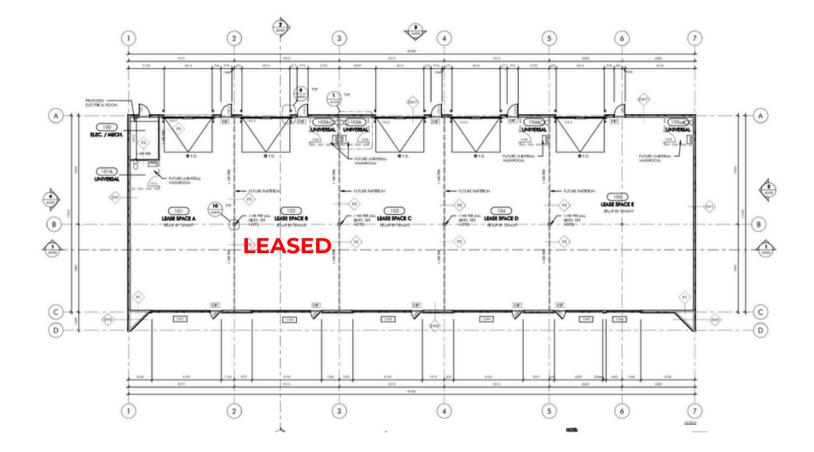

#### UNITS AVAILABLE

- Unit 101 1,612 ± SF
- Unit 103 1,710 ± SF
- Unit 104 1,710 ± SF
- Unit 105 2,367 ± SF