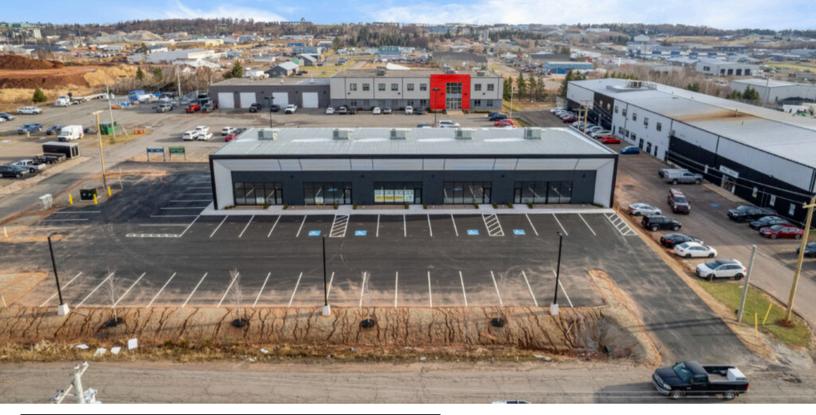

## VERSATILE COMMERCIAL SPACE

Standalone commercial/industrial building with units ranging from approximately 1612 sq. ft. to 2367 sq. ft., each featuring a 14' wide roll-up bay door and receiving door.

#### **PROPERTY FEATURES**

AMPLE ON-SITE PARKING

UNITS CAN BE COMBINED

HIGH CEILING

QUICK ACCESS TO SURROUNDING AREAS

14' WIDE OVERHEAD DOOR

SURROUNDED BY COMMERCIAL BUSINESSESS