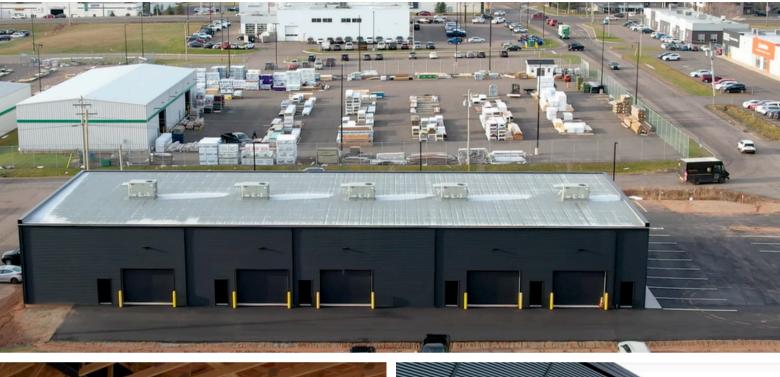

## VERSATILE COMMERCIAL SPACE

Standalone commercial/industrial building with units ranging from approximately 1612 sq. ft. to 2367 sq. ft., each featuring a 14' wide roll-up bay door and receiving door.

#### **PROPERTY FEATURES**

AMPLE ON-SITE PARKING

UNITS CAN BE COMBINED

HIGH CEILING

QUICK ACCESS TO SURROUNDING AREAS

14' WIDE OVERHEAD DOOR

SURROUNDED BY COMMERCIAL BUSINESSESS

## **LOCATION INFORMATION**

Located on John Yeo Drive directly off the Veteran's Memorial highway (highway 2). The property is surrounded by other commercial businesses such as Kent Building Supplies and Bird Stairs. Only 5-7 minutes drive from downtown Charlottetown.