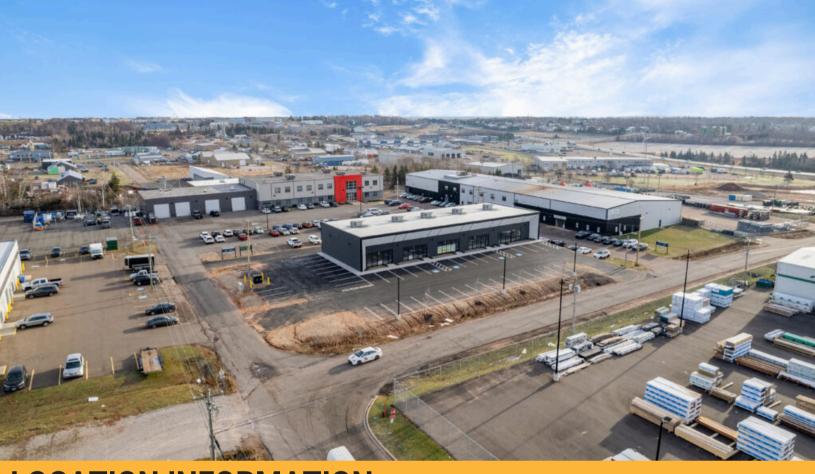

## **LOCATION INFORMATION**

Located on John Yeo Drive directly off the Veteran's Memorial highway (highway 2). The property is surrounded by other commercial businesses such as Kent Building Supplies and Bird Stairs. Only 5-7 minutes drive from downtown Charlottetown.