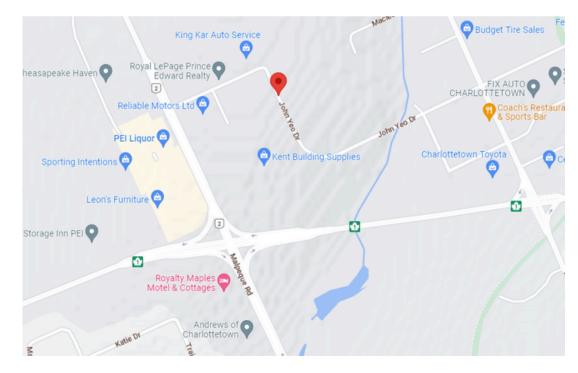

## **LOCATION INFORMATION**

Located on John Yeo Drive directly off the Veteran's Memorial highway (highway 2). The property is surrounded by other commercial businesses such as Kent Building Supplies and Bird Stairs. Only 5-7 minutes drive from downtown Charlottetown.