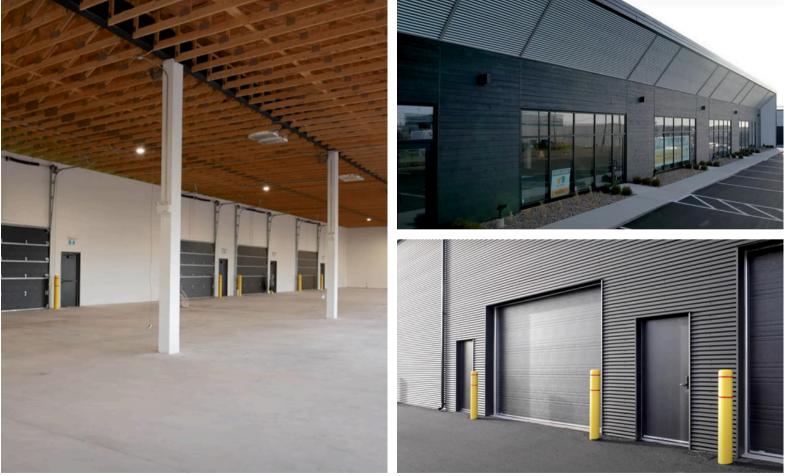

## VERSATILE COMMERCIAL SPACE

Standalone commercial/industrial building with units ranging from approximately 1612 sq. ft. to 2367 sq. ft., each featuring a 14' wide roll-up bay door and receiving door.

These units are suitable for a range of businesses, from warehousing to office purposes. Each unit is designed with ample windows to maximize natural light. Moreover, the location provides easy access to major highways and public transportation, facilitating convenience for both employees and clients.

#### **PROPERTY FEATURES**

AMPLE ON-SITE PARKING

UNITS CAN BE COMBINED

HIGH CEILING

QUICK ACCESS TO SURROUNDING AREAS

14' WIDE OVERHEAD DOOR

SURROUNDED BY COMMERCIAL BUSINESSESS