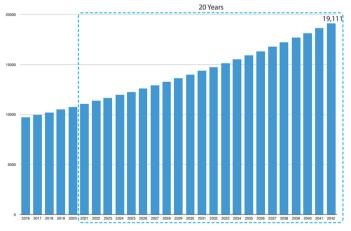

## **GROWING MUNICIPALITY**

Stratford is the fastest growing municipality in PEI and the second fastest growing municipality in the Maritime Provinces.

As of year 2022 Stratford has a population of 12,414. It is projected that in 2042, Stratford will have a population of 19,111.