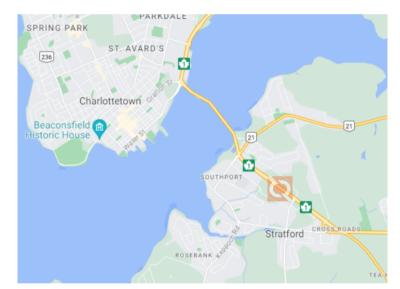

## PRIME LOCATION

Situated just less than 10 minutes drive from the historic downtown Charlottetown, and surrounded by major retails and restaurants make the location of the Crossroads a proven location amongst industry leaders and a unique shovel-ready development opportunity.