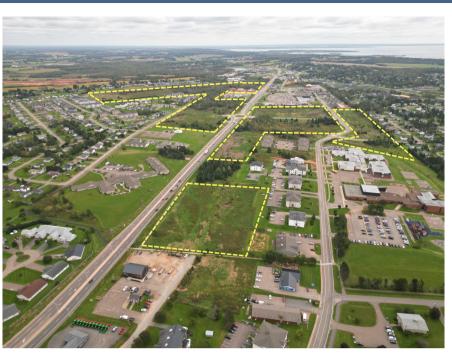

## THE CROSSROADS: URBAN CORE AREA PLAN

This urban core area will bring to the Town of Stratford an estimated 3,200 residential units and +/- 300,000 SF of commercial and light industrial space with a strong focus on the environment and sustainability.

## PRIME LOCATION

Situated just less than 10 minutes drive from the historic downtown Charlottetown, and surrounded by major retails and restaurants make the location of the Crossroads a proven location amongst industry leaders and a unique shovel-ready development opportunity.