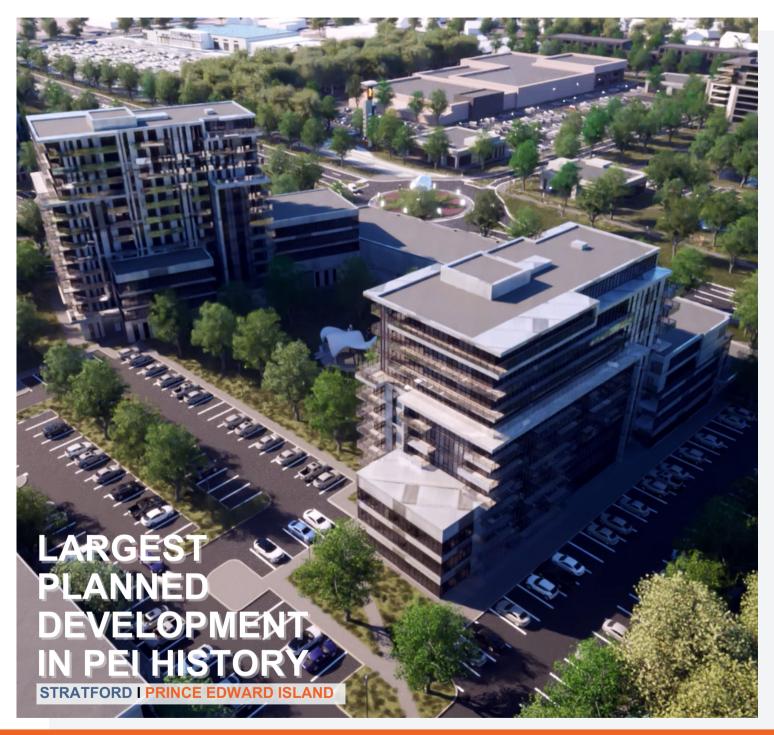

## THE CROSSROADS: URBAN CORE AREA PLAN

This urban core area will bring to the Town of Stratford an estimated 3,200 residential units and +/- 300,000 SF of commercial and light industrial space with a strong focus on the environment and sustainability.

## PRIME LOCATION

Situated just less than 10 minutes drive from the historic downtown Charlottetown, and surrounded by major retails and restaurants make the location of the Crossroads a proven location amongst industry leaders and a unique shovel-ready development opportunity.

## **GROWING MUNICIPALITY**

Stratford is the fastest growing municipality in PEI and the second fastest growing municipality in the Maritime Provinces.

As of year 2022 Stratford has a population of 12,414. It is projected that in 2042, Stratford will have a population of 19,111.