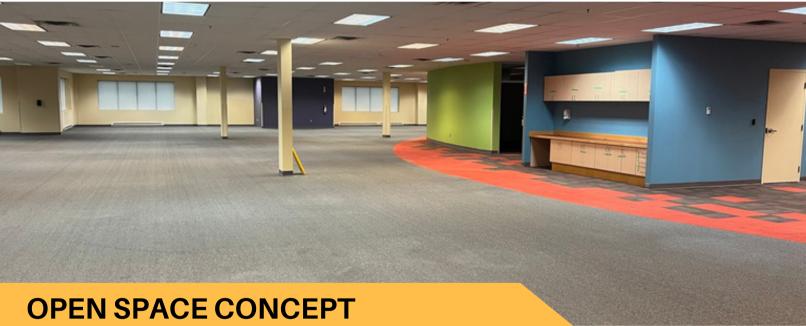

# PROPERTY FEATURES

AMPLE ON-SITE PARKING

LARGE OUTDOOR SPACE

OPEN SPACE CONCEPT

EASY ACCESS TO FREEWAYS AND MAJOR ARTERIES

## 132 GLENCOE DRIVE, MOUNT PEARL | NL

Spacious office space with kitchen and multi-purpose boardrooms. Suitable for variety of usages such as mental health services, clinical space, community center and much more.