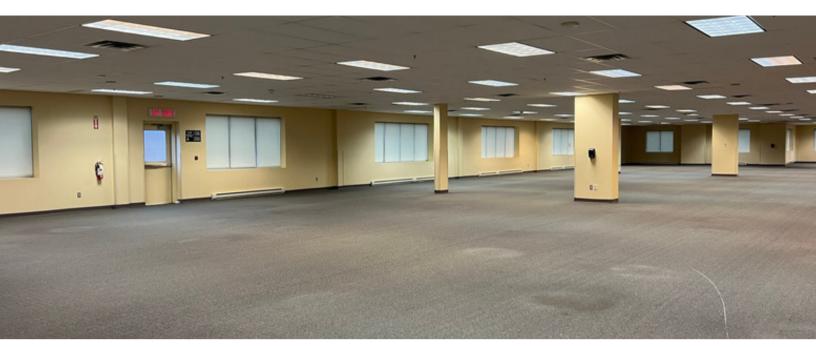

# 132 GLENCOE DRIVE, MOUNT PEARL | NL

Well positioned in Donovan's Industrial Park. This 36,489 sq. ft. building was previously government occupied and well maintained and service.

# PROPERTY FEATURES

AMPLE ON-SITE PARKING

LARGE OUTDOOR SPACE

OPEN SPACE CONCEPT

EASY ACCESS TO FREEWAYS AND MAJOR ARTERIES