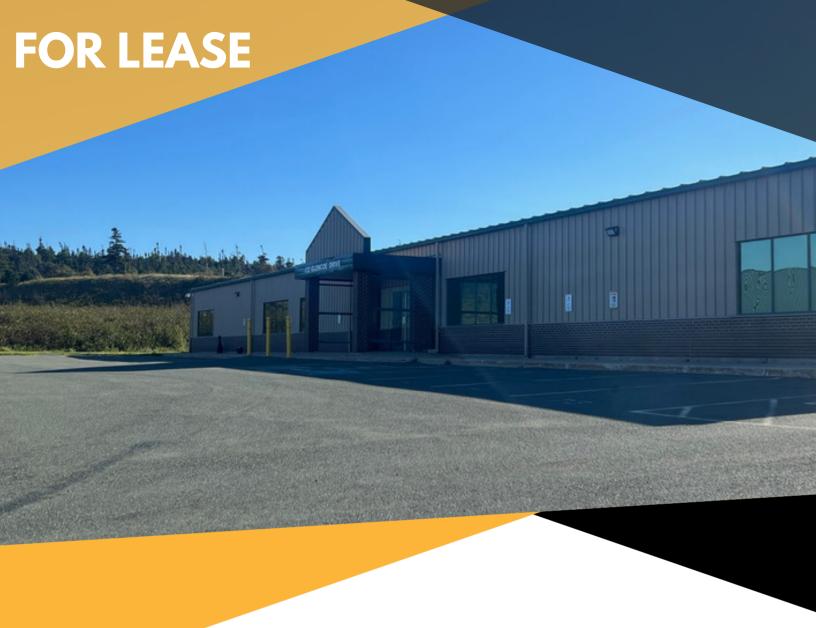

# 132 GLENCOE DRIVE MOUNT PEARL I NL

# 132 GLENCOE DRIVE, MOUNT PEARL | NL

Well positioned in Donovan's Industrial Park. This 36,489 sq. ft. building was previously government occupied and well maintained and service.