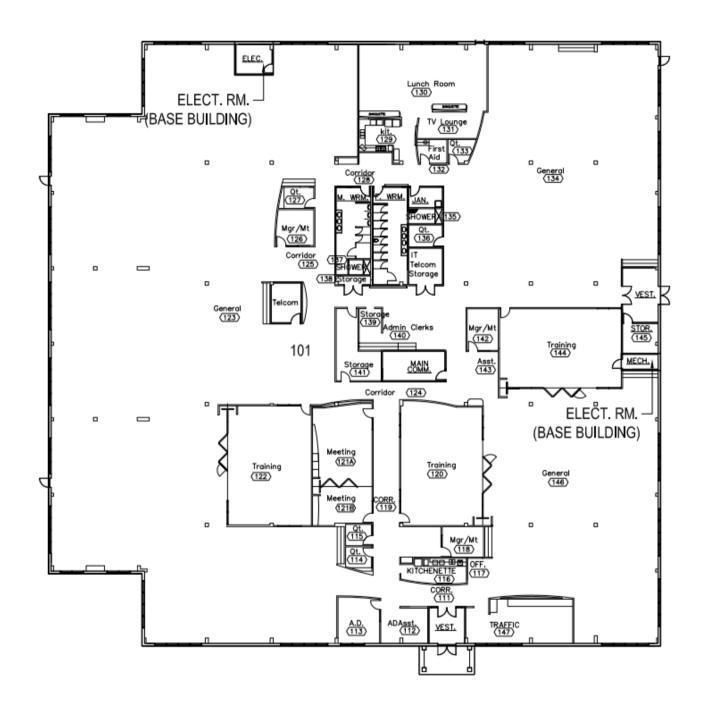

# 132 GLENCOE DRIVE MOUNT PEARL I NL





# 132 GLENCOE DRIVE, MOUNT PEARL | NL

Well positioned in Donovan's Industrial Park. This 36,489 sq. ft. building was previously government occupied and well maintained and service.



# PROPERTY FEATURES



AMPLE ON-SITE PARKING



LARGE OUTDOOR SPACE



OPEN SPACE CONCEPT



EASY ACCESS TO FREEWAYS AND MAJOR ARTERIES

### CONTACT

ANDREW WHIDDEN LEASING COORDINATOR 902.894.4729 EXT. 238 LEASING @ THEGRAYGROUP.CA



# 132 GLENCOE DRIVE, MOUNT PEARL | NL

### **FLOOR PLAN**





### CONTACT

ANDREW WHIDDEN LEASING COORDINATOR 902.894.4729 EXT. 238 **LEASING** @THEGRAYGROUP.CA

## 132 GLENCOE DRIVE, MOUNT PEARL | NL





Spacious office space with kitchen and multi-purpose boardrooms. Suitable for variety of usages such as mental health services, clinical space, community center and much more.



### CONTACT

ANDREW WHIDDEN LEASING COORDINATOR 902.894.4729 EXT. 238 LEASING @THEGRAYGROUP.CA