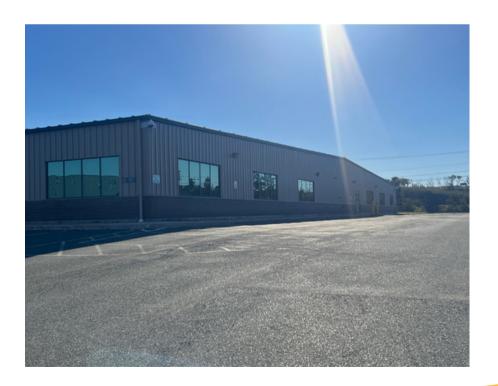

## 132 GLENCOE DRIVE, MOUNT PEARL | NL

Spacious office space with kitchen and multi-purpose boardrooms. Suitable for variety of usages such as mental health services, clinical space, community center and much more.