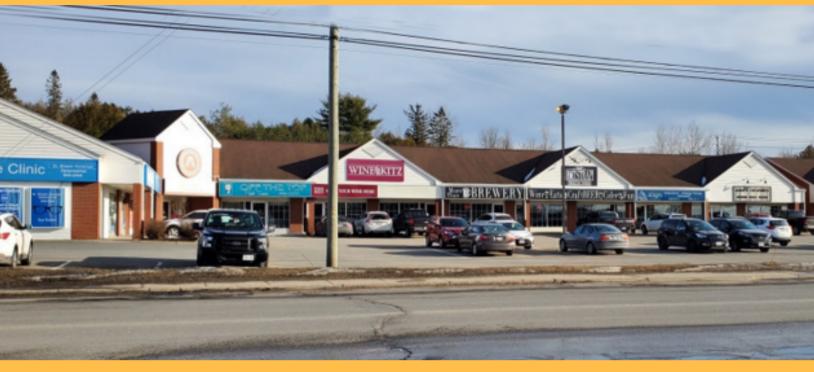

# **HIGH-TRAFFIC NEIGHBOURHOOD STRIP PLAZA**

Located in the heart of Kennebecasis Valley's retail node, this property offers high visibility and exposure. This multi-tenant strip mall building offers an opportunity for various options of commercial space.

Current available units range between 877 to 1,377 sq. ft., ideal for retail and restaurant. One of the available units is a former pub with built-in bar.

## **PROPERTY FEATURES**

AMPLE ON-SITE PARKING

GREAT VISIBILITY
AND EXPOSURE

UNITS CAN BE COMBINED

SURROUNDED BY MANY RETAILS, RESTAURANTS AND SERVICES

SIGNAGE OPPORTUNITY