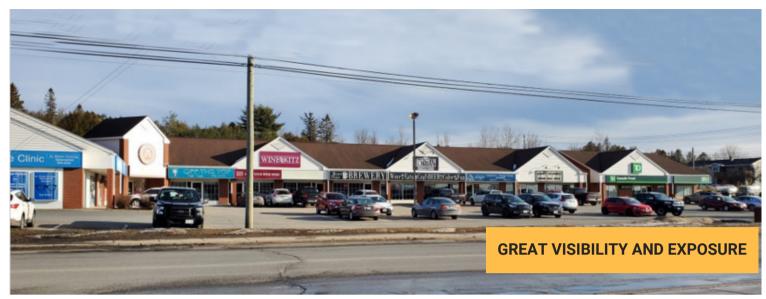

# **HIGH-TRAFFIC NEIGHBOURHOOD STRIP PLAZA**

Located in the heart of Kennebecasis Valley's retail node, this property offers high visibility and exposure. This multi-tenant strip mall building offers an opportunity for various options of commercial space.

## **PROPERTY FEATURES**

AMPLE ON-SITE PARKING

GREAT VISIBILITY
AND EXPOSURE

UNITS CAN BE COMBINED

SURROUNDED BY MANY RETAILS, RESTAURANTS AND SERVICES

SIGNAGE OPPORTUNITY