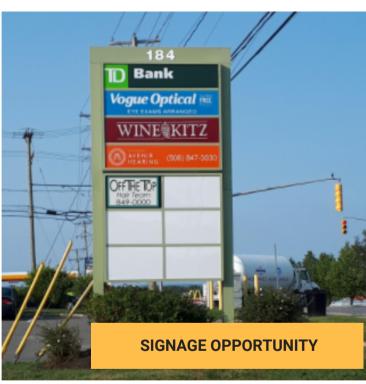

## **PROPERTY FEATURES**

AMPLE ON-SITE PARKING

GREAT VISIBILITY
AND EXPOSURE

UNITS CAN BE COMBINED

SURROUNDED BY MANY RETAILS, RESTAURANTS AND SERVICES

SIGNAGE OPPORTUNITY