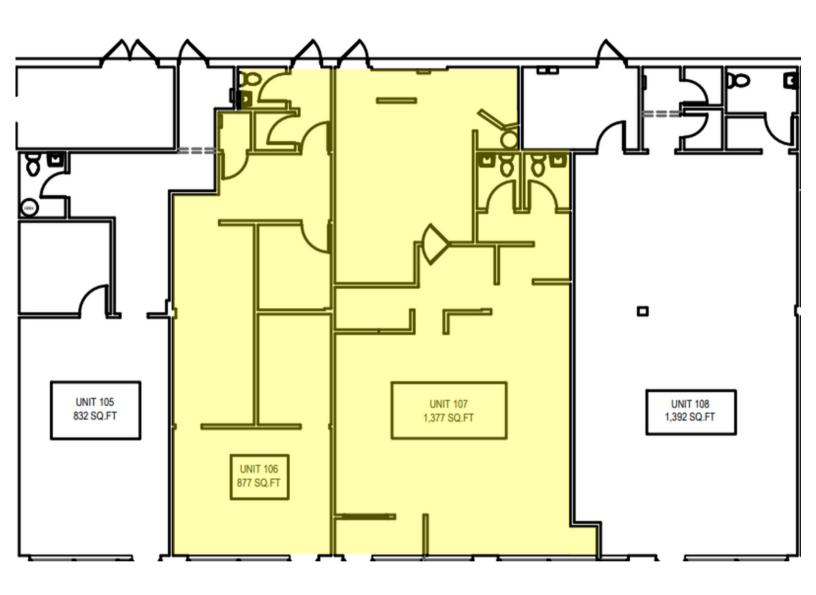

## **AVAILABLE UNITS FLOOR PLAN**

Current available units range between 877 to 1,377 sq. ft., ideal for retail and restaurant. One of the available units is a former pub with built-in bar.