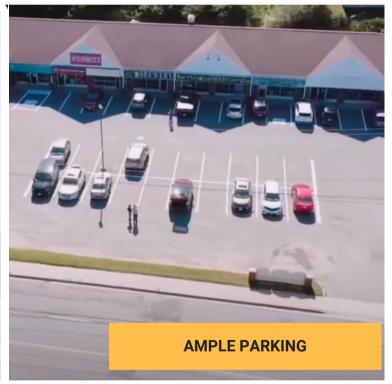

## **PROPERTY FEATURES**

AMPLE ON-SITE PARKING

GREAT VISIBILITY
AND EXPOSURE

UNITS CAN BE COMBINED

SURROUNDED BY MANY RETAILS, RESTAURANTS AND SERVICES

SIGNAGE OPPORTUNITY