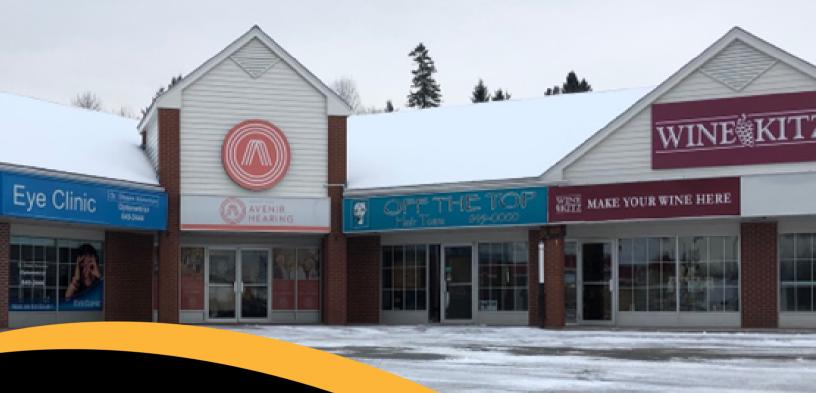

# **HIGH-TRAFFIC NEIGHBOURHOOD STRIP PLAZA**

Located in the heart of Kennebecasis Valley's retail node, this property offers high visibility and exposure. This multi-tenant strip mall building offers an opportunity for various options of commercial space.

Current available units range between 877 to 1,377 sq. ft., ideal for retail and restaurant. One of the available units is a former pub with built-in bar.

## **PROPERTY FEATURES**

AMPLE ON-SITE PARKING

GREAT VISIBILITY
AND EXPOSURE

UNITS CAN BE COMBINED

SURROUNDED BY MANY RETAILS, RESTAURANTS AND SERVICES

SIGNAGE OPPORTUNITY